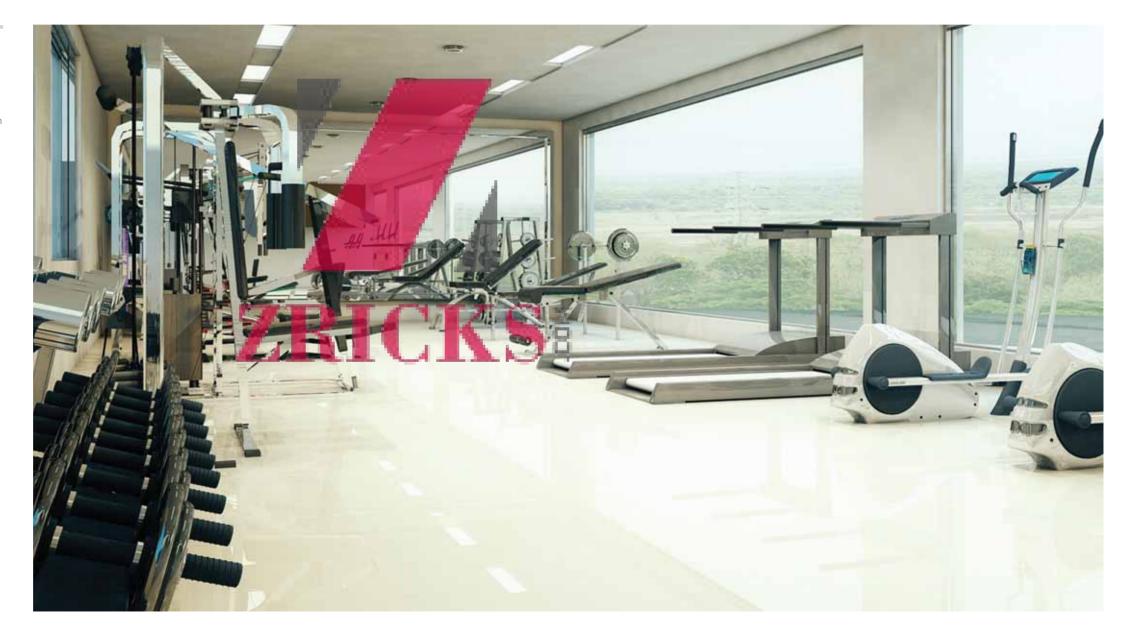

### GYM

Enjoy a wealth of facilities and activities in the common areas of the towers. Burn some calories at the fully-equipped gym. Ace a few serves at the tennis court. Win a few games at the pool and billiards table. Settle down in a comfortable corner of the well stocked library and reading room or get down to an interesting game of cards, carom or chess.