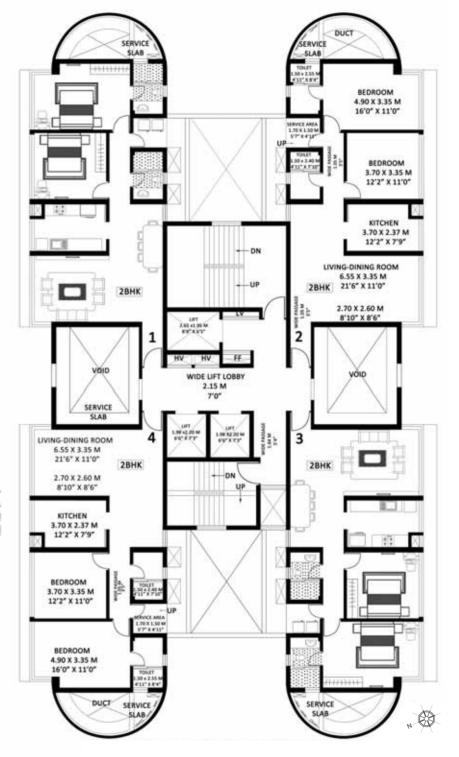

### FLOOF PLANS

### 2 BHK

### IN VOGUE

Escape to a world of your own in your exquisite 2 BHK home, complete with all the comforts for a quality lifestyle with a touch of elegance.

LOCATION

CARPET AREA

East Side West Side

79.85 sq.m. / 859 sq.ft. 78.33 sq.m. / 843 sq.ft.

TYPICAL FLOOR PLAN - (1st-5th-7th-10th & 12th-15th)