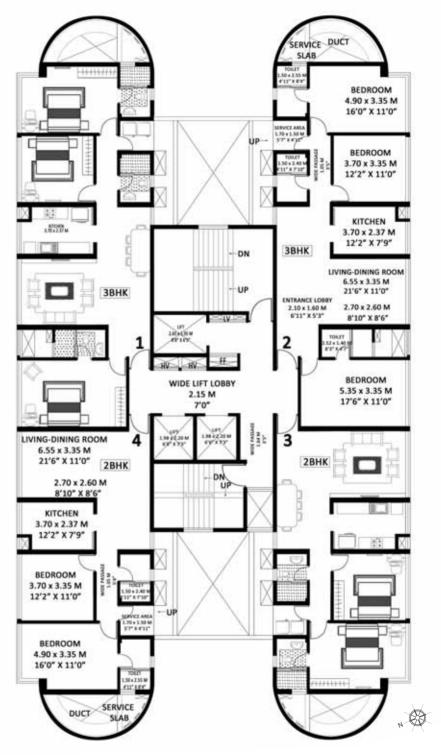

### FLOOF PLANS

### 3 BHK

### STYLISH LIVING

Godrej Platinum's state-of-the-art 3 BHK apartments, complete with modern amenities and our latest take on elegance, is the contemporary solution to quality living.

LOCATION

CARPET AREA

East Side

103.21 sq.m. / 1,110 sq.ft.

TYPICAL FLOOR PLAN (17TH-20TH & 22ND-25TH)