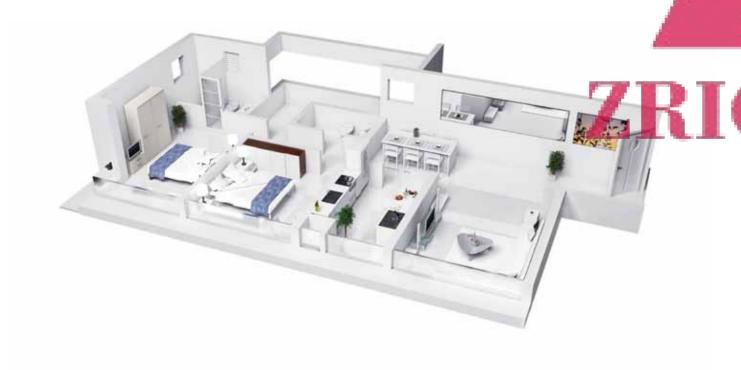

### 2 BHK

### IN VOGUE

Escape to a world of your own in your exquisite 2 BHK home, complete with all the comforts for a quality lifestyle with a touch of elegance.

LOCATION

CARPET AREA

East Side West Side

79.85 sq.m. / 859 sq.ft. 78.33 sq.m. / 843 sq.ft.

TYPICAL FLOOR PLAN - (1st-5th-7th-10th & 12th-15th)