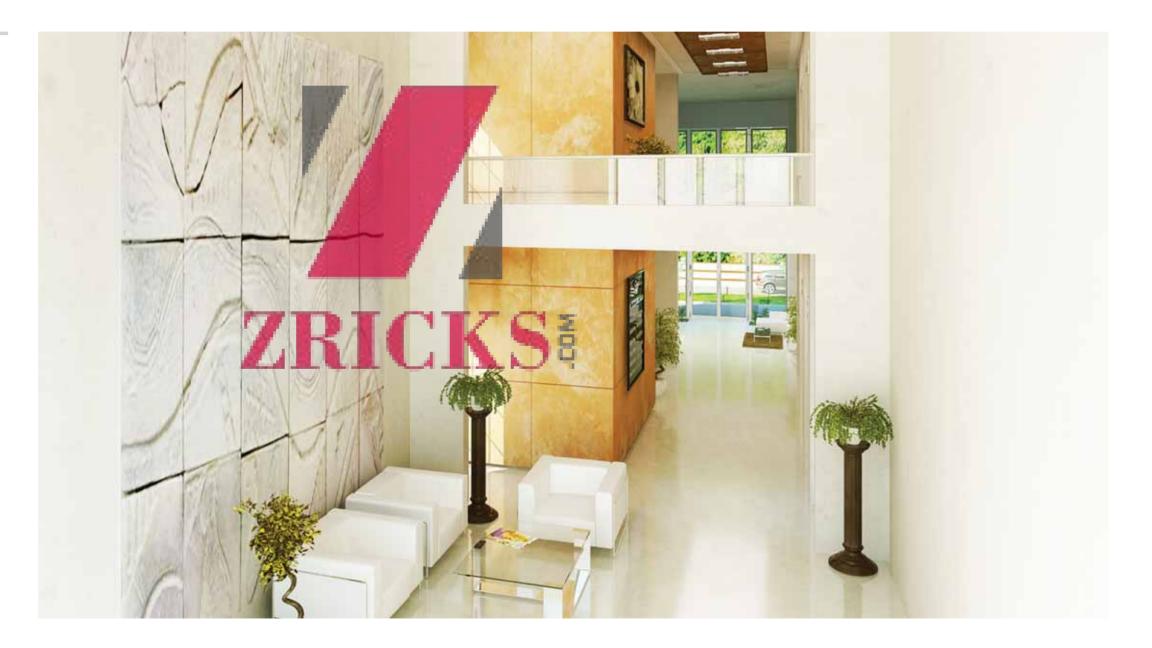

### LOBBY

The lobby areas in Godrej Platinum are designed to impress, and have been transformed into grand social spaces equipped with power back-up. Each of the four towers is equipped with two passenger lifts and a service lift. Hi-tech security systems with video door-phones and CCTVs ensure that you and your family can feel secure at all times.