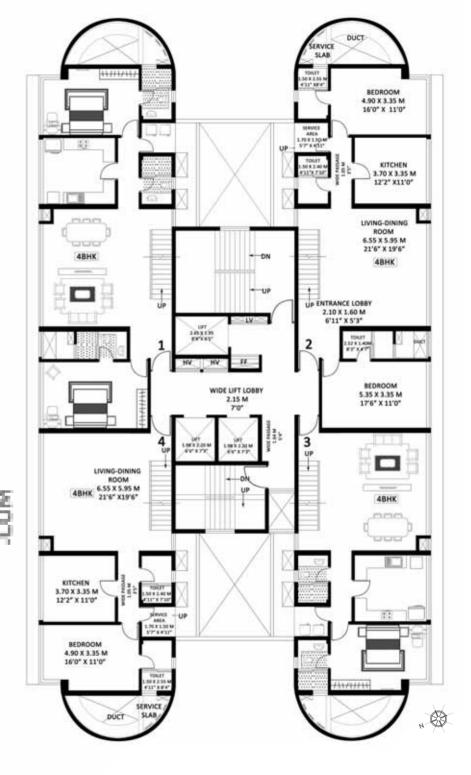

### FLOOF PLANS

### 3 BHK

### STYLISH LIVING

Godrej Platinum's state-of-the-art 3 BHK apartments, complete with modern amenities and our latest take on elegance, is the contemporary solution to quality living.

LOCATION

CARPET AREA

East Side

103.21 sq.m. / 1,110 sq.ft.

TYPICAL FLOOR PLAN (17TH-20TH & 22ND-25TH)