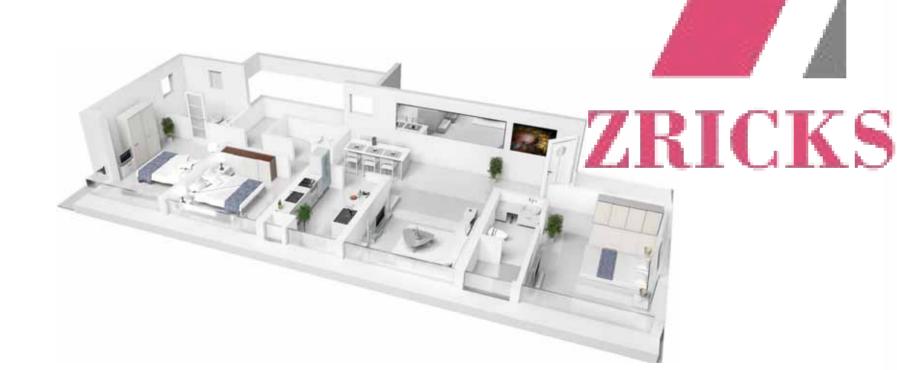

### 3 BHK

### STYLISH LIVING

Godrej Platinum's state-of-the-art 3 BHK apartments, complete with modern amenities and our latest take on elegance, is the contemporary solution to quality living.

LOCATION

CARPET AREA

East Side

103.21 sq.m. / 1,110 sq.ft.

TYPICAL FLOOR PLAN (17TH-20TH & 22ND-25TH)