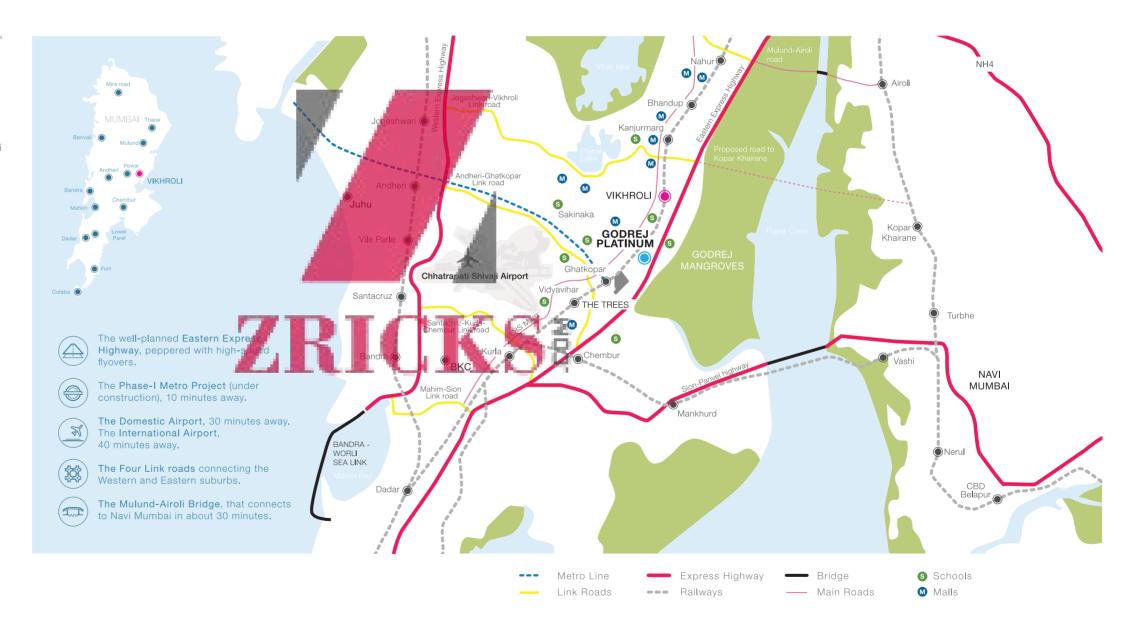

### Central location

- Excellent proximity to all parts of Mumbai and Navi Mumbai.
- Proximity to current and future airport developments, the commercial hub of BKC and residential clusters of Andheri and Powai.

### Existing infrastructure

- Ready access to site location from the Eastern Express Highway.
- Vikhroli railway station & Vikhroli bus depot a 5 minutes walk away
- Close to Sion-Panvel Express Highway providing direct access to Navi Mumbai.
- Easy access to several malls on LBS Marg

### Future infrastructure

- Ghatkopar-Andheri-Versova Metro rail link.
- Six Iane direct expressway that connects to the proposed Navi Mumbai airport.
- Sewri-Nhava Sheva Trans-Harbour link.

### Planned development

- Large contiguous land ownership by Godrej, promises a unique, mixed use destination.
- Robust progress on multiple new and redevelopment projects across price segments.

Fort 45 minutes
Panvel 45 minutes
Andheri 30 minutes
Bandra 20 minutes

The times stated above are only indicative, and may vary based on traffic and other conditions.