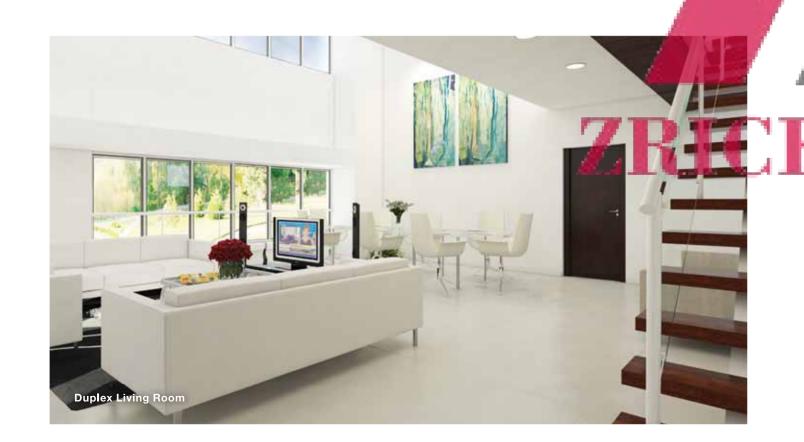

### LIVING ROOM

Living rooms are thoughtfully planned to maximise your space, because we know that you like to entertain in style. Enjoy the unbroken, picturesque view with the large window sills that feature insulated, double-glazed sliding international standard windows that allow for the free flow of natural light and air, but block out the noise, keeping your home cool, pleasant and quiet throughout. Composite marble flooring, laminated internal doors and veneer

polished main doors with Godrej Tribolt Locks - are but a few of the thoughtful extras of these lovely homes.