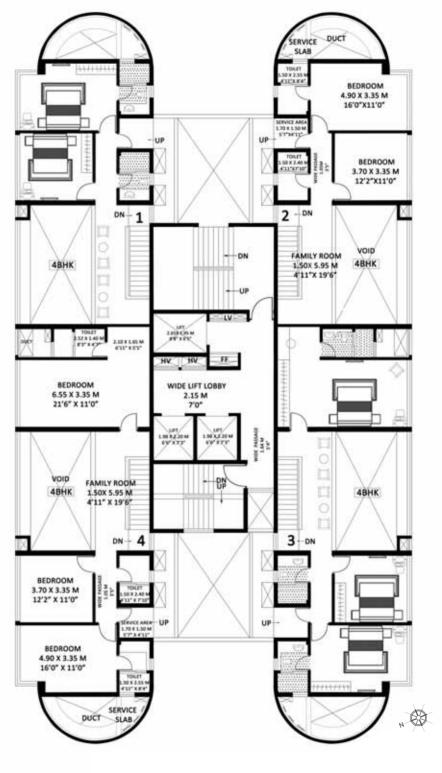

### FLOOF PLANS

## 4 BHK DUPLEX

### DOUBLE THE LUXURY

Take luxury and entertainment to a new level in your large double-height living area or unwind in your lavish bedroom. Whatever you choose, it is possible in your exclusive duplex home.

### LOCATION

East Side

West Side 163.72 sq.m. / 1,762 sq.ft.

CARPET AREA

27th FLOOR PLAN (LOWER DUPLEX LEVEL)