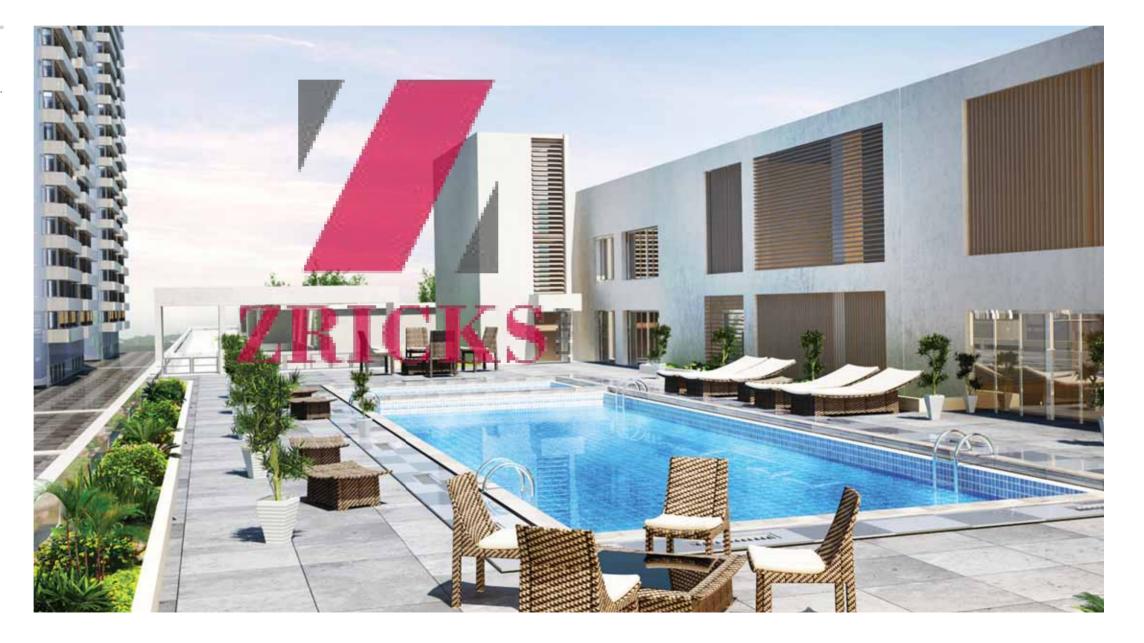

### CLUBHOUSE

Godrej Platinum's fully equipped state-of-the-art clubhouse offers plenty of space and several activities for you to enjoy. Clock a few laps at the pool; tap your feet to the rhythm at the aerobics studio; and if you need some tranquillity, practice some yoga at the open-roof terrace.