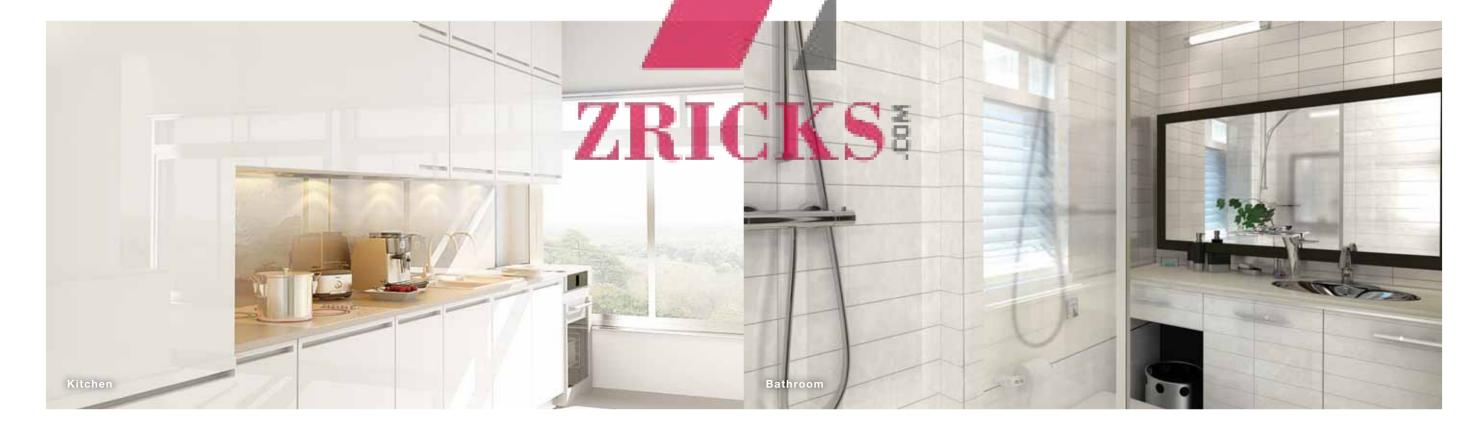

### KITCHEN

Every Godrej Platinum home is equipped with a piped cooking gas connection and a Godrej Interio Modular Kitchen. With a contemporary stove and chimney, parallel counter and two level overhead storage, welcome to a kitchen where you can enjoy cooking your favourite new recipes every day.

### BATHROOM

Experience the joy of a refreshing shower in designer bathrooms, equipped with LED lights and water-efficient German fixtures. Get a fresh start every morning; wash away all the cares of the day.